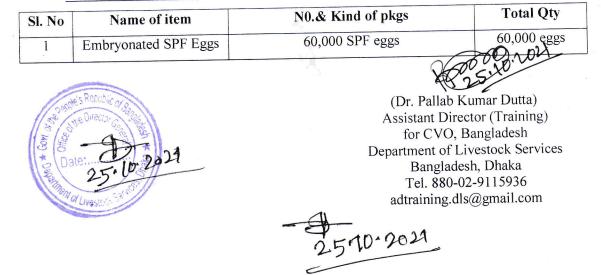

## . ,

## TO WHOM IT MAY CONCERN

Department of Livestock Services, Bangladesh, Dhaka has no objection to allow Incepta Vaccine Ltd (Animal Vaccine Division), Krishnapura, Sahabelishor, Dhamari, Dhaka, Bangladesh to import Embryonated SPF Eggs from Thai SPF Co; Ltd. 365 Moo 3 Sarika Muang Nakorm Nayok 26000, Thailand to Bangladesh by air for research and development purpose of poultry vaccine production by Incepta Vaccine Ltd, provided that the consignment would be as per international regulation in force.

After arriving Embryonated SPF Eggs must be inspected by Livestock Quarantine officer at Livestock Quarantine station, Hazrat Shahjalal International Airport, Dhaka, Bangladesh and would be reported to the undersigned officer within 07 Days.

Particulars of the Embryonated SPF Eggs



## Copy forwarded for information and necessary action:

- 1. Commissioner, Customs House, Hazrat Shahjalal International Airport, Dhaka, Bangladesh.
- 2. District Livestock Officer, Dhaka.
- 3. Quarantine Officer, Livestock Quarantine Station, Hazrat Shahjalal International Airport. Dhaka, Bangladesh Cellphone- 01970506824
- 4. ICT Officer, ICT Section, DLS, Dhaka (with request to publish in DLS Website).
- 5. Office copy.